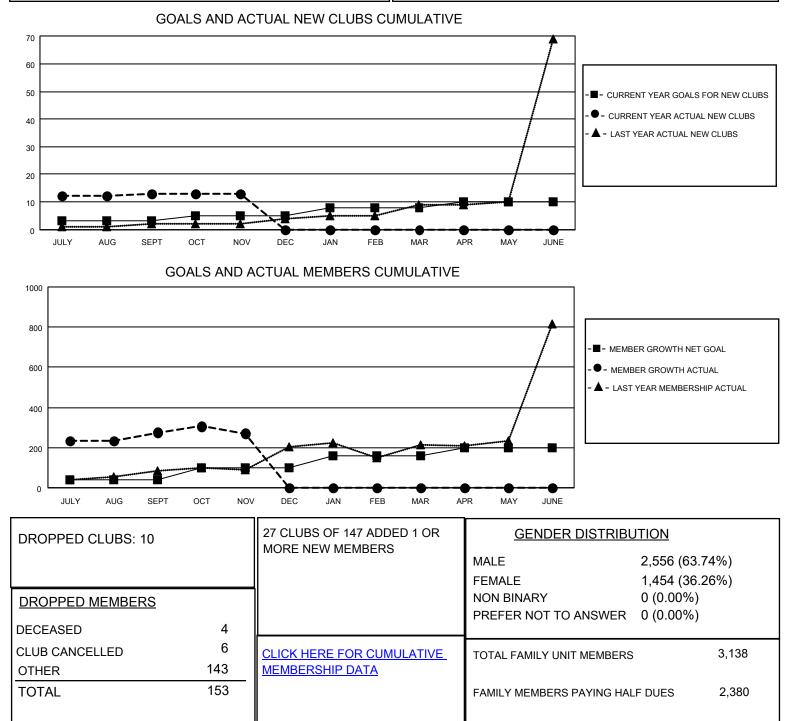

## LOCATION INDIA

District 3232B1

Results as of: 11/30/2021

| Clubs                 |               |           |               | Members               |                           |                         |                                                    |
|-----------------------|---------------|-----------|---------------|-----------------------|---------------------------|-------------------------|----------------------------------------------------|
| RESULTS FOR 2021-2022 |               |           |               | RESULTS FOR 2021-2022 |                           |                         |                                                    |
| QUARTER               | NEW CLUB GOAL | NEW CLUBS | DROPPED CLUBS | QUARTER               | MEMBER GROWTH NET<br>GOAL | MEMBER GROWTH<br>ACTUAL | DROPPED<br>MEMBERS ACTUAL<br>(including transfers) |
| JULY/AUG/SEPT         | 3             | 13        | 7             | JULY/AUG/SEP          | РТ 40                     | 353                     | 65                                                 |
| OCT/NOV/DEC           | 2             | 0         | 3             | OCT/NOV/DEC           | 60                        | 84                      | 89                                                 |
| JAN/FEB/MAR           | 3             | 0         | 0             | JAN/FEB/MAR           | 60                        | 0                       | 0                                                  |
| APR/MAY/JUNE          | 2             | 0         | 0             | APR/MAY/JUNE          | <u> </u>                  | 0                       | 0                                                  |